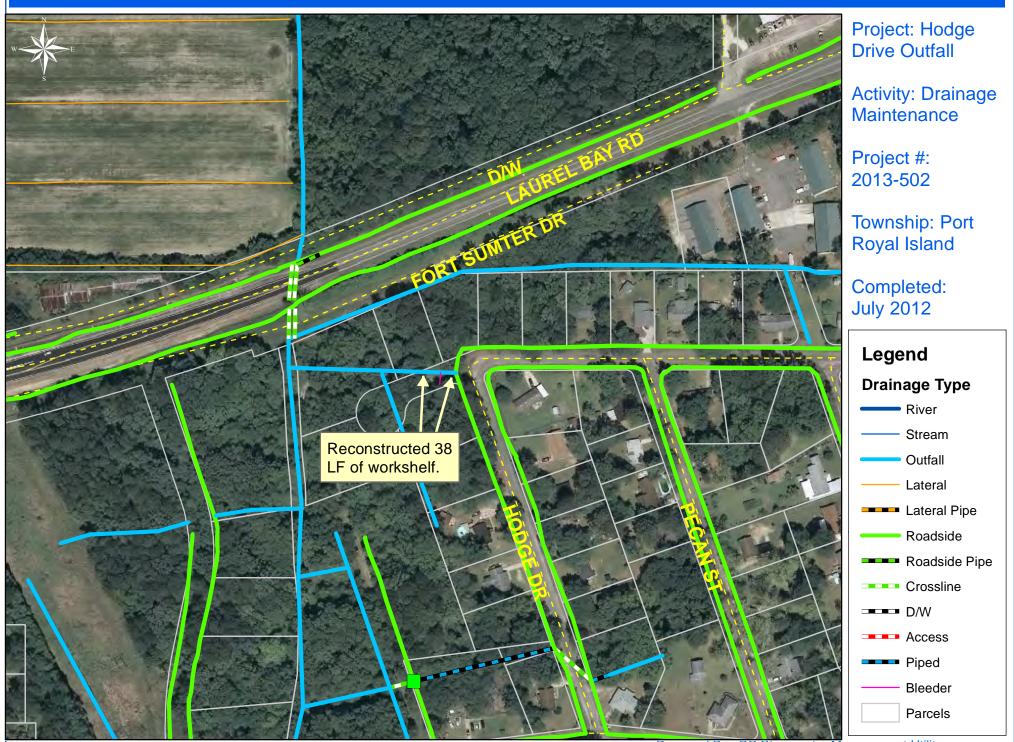

## Beaufort County Public Works Stormwater Infrastructure

Project Summary

Project Summary: Hodge Drive Outfall

| Narrative | Description | of Project: |
|-----------|-------------|-------------|
|-----------|-------------|-------------|

Reconstructed 38 L.F. of workshelf.

Completion: Jul-12

| 2013-502 / Hodge Drive Outfall | Labor<br>Hours | Labor<br>Cost | Equipment<br>Cost | Material<br>Cost | Contractor<br>Cost | Indirect<br>Labor | Total Cost |
|--------------------------------|----------------|---------------|-------------------|------------------|--------------------|-------------------|------------|
| AUDIT / Audit Project          | 0.5            | \$10.45       | \$0.00            | \$0.00           | \$0.00             | \$6.62            | \$17.06    |
| HAUL / Hauling                 | 9.0            | \$116.34      | \$96.30           | \$48.45          | \$0.00             | \$129.78          | \$390.87   |
| WSREP / Workshelf - Repair     | 6.0            | \$80.66       | \$31.69           | \$16.80          | \$0.00             | \$89.10           | \$218.25   |
| 2013-502 / Hodge Drive Outfall | 15.5           | \$207.44      | \$127.99          | \$65.25          | \$0.00             | \$225.50          | \$626.18   |
|                                |                |               |                   |                  |                    |                   |            |
|                                |                |               |                   |                  |                    |                   |            |
|                                |                |               |                   |                  |                    |                   |            |
| Grand Total                    | 15.5           | \$207.44      | \$127.99          | \$65.25          | \$0.00             | \$225.50          | \$626.18   |

(Pictures Not Available)

0 50 100 200 300 400 Feet

1 inch = 196 feet

Prepared By: BC Stormwater Management Utility Date Print: 8/13/12 File:C:/sethdata/projects/projectmaps/Hodge Dr OF 2013-502